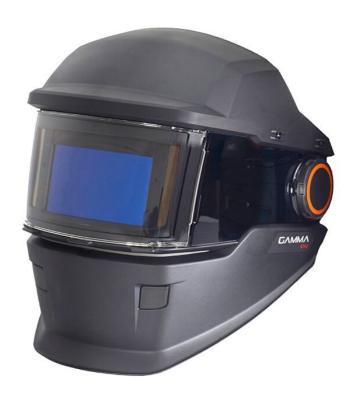

## RELIABLE WELDING PROTECTION WITH COMFORT FEATURES

Gamma welding helmet and extended head protector offers premium protection for your eyes and face in working environments where respiratory protection is not needed. Auto-darkening welding lens offers maximum vision and safety for welding, grinding, and inspection processes.

## PRODUCT OPTIONS

Gamma 100A

Gamma welding shield for working environments where respiratory protection is not needed. Contains the SA 60 ADF lens and all Kemppi comfort features.