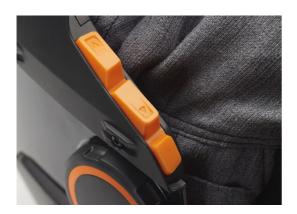

#### Mounted ADF remote control

Inboard mounted ADF remote control for reliability and convenience. Remote control adjustment of the SA 60 or XA 74 automatic welding lenses features three silicon rubber selector switches. The large switches select parameter values up or down and the small switch selects either the parameter type, or a long press activates the work lights on the XFA model.