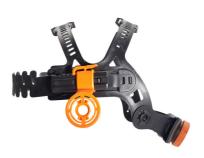

#### ComFlex headband

ComFlex headband offers comfort and flexibility for the perfect fit to your individual head shape and preferences. Even distribution of the suspended weight lowers pressure to sensitive areas of the head, minimizing fatigue and headgear related headaches.