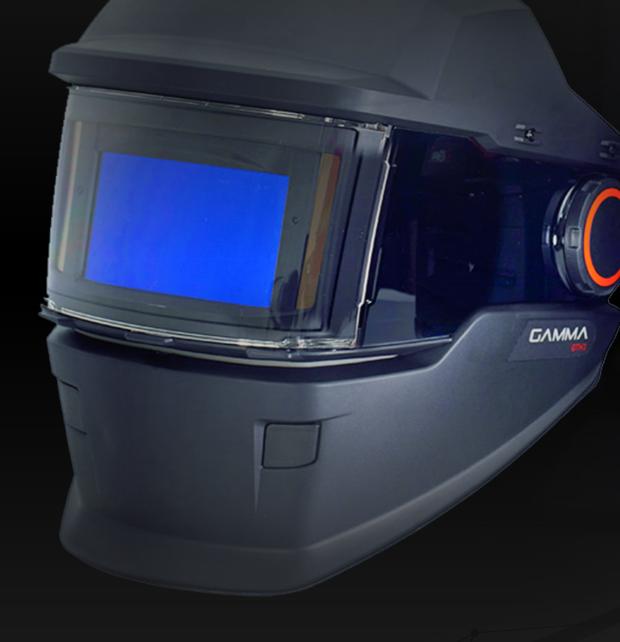

## RELIABLE WELDING PROTECTION WITH COMFORT FEATURES

Gamma welding helmet and extended head protector offers premium protection for your eyes and face in working environments where respiratory protection is not needed. Auto-darkening welding lens offers maximum vision and safety for welding, grinding, and inspection processes.

## **BENEFITS**

- Flip-up welding visor
- SA 60 automatic welding filter
- 198 cm² grinding visor with 170° work site view
- GapView welding visor setting
- · Axis regulator tunes eye-line perspective
- · Certified for welding and grinding work
- · Magnifying lens options

## PRODUCT OPTIONS

Gamma 100A

Gamma welding shield for working environments where respiratory protection is not needed. Contains the SA 60 ADF lens and all Kemppi comfort features.