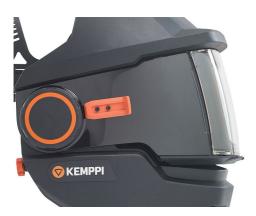

#### Mounted ADF remote control

Inboard mounted ADF remote control for reliability and convenience. Remote control adjustment of the SA 60 or XA 74 automatic welding lenses features three silicon rubber selector switches. The large switches select parameter values up or down and the small switch selects either the parameter type, or a long press activates the work lights on the XFA model.

#### **SA 60**

Auto-darkening welding filter with a clear vision and large view. LiFE+ Color ADF technology provides greater clarity of vision, and remote control buttons make adjustment simple without taking the helmet off. Shade range: 5, 8, 9-13.