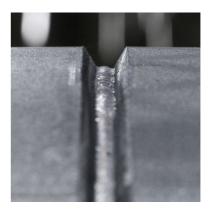

# OPTIMIZED WELDING FUNCTION FOR QUALITY, SPEED AND EASE OF USE

WiseFusion optimized welding function produces a very narrow and energy dense welding arc making welding faster and heat input lower. Focused penetration area allows the welding of narrow and deep grooves. WiseFusion results in excellent penetration without a risk of undercut. Narrower arc also facilitates weld pool control in position welding. WiseFusion ensures optimum arc length eliminating the need for constant parameter settings. Adaptive and automatic arc length regulation maintains the arc always within the short circuit boundaries and raises your arc-on time.

# SAVING IN GROOVE AREA

When combining WiseFusion and WisePenetration

Gain over 25 % annual savings in filler material

Combine WiseFusion with WisePenetration and you can narrow the groove angle for example by 26%, from 45 to 30 degrees. This way fewer welding runs are needed to complete the joint, which results in reduced welding time and less filler material is required.