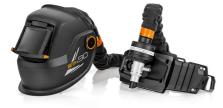

## OVERVIEW

Welder's respirator for connection to a supplied breathing air source. Package contains Beta e90 PFA welding helmet, passive welding lens, supplied air regulator RSA 230, air hose and air hose adapter for RSA 230, flow meter, leather belt with comfort padding.