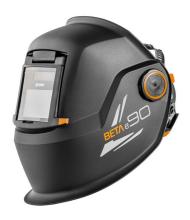

## **OVERVIEW**

Beta e90X welding helmet with auto-darkening welding filter XA 47 offers reliable protection for the eyes, face and neck in basic welding and fabrication. The model is equipped with a lightweight but strong shell construction. Beta e90X welding mask also features a comfortable headband, GapView flip lens function and magnifying lens frame.