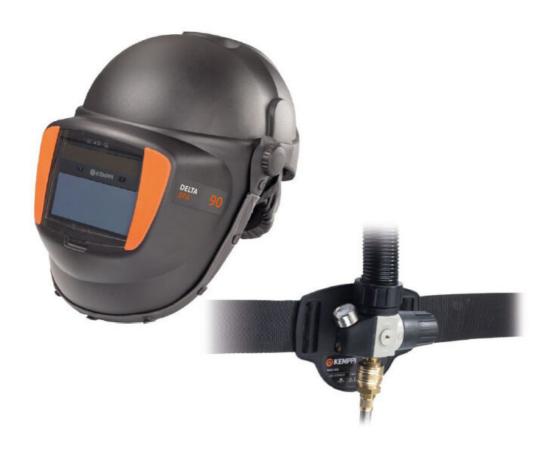

## Delta 90 SFA Airline

| Product code               | 9873311                  |
|----------------------------|--------------------------|
| Weight                     | 918 g                    |
| Operating temperature      | -5+55 °C <80% Rh         |
| EN 175                     | В                        |
| Welding filter             | SA 60B                   |
| View size                  | 97 x 47 mm               |
| Filter dimension           | 110 x 90 mm              |
| Shade range                | 9-13                     |
| ADF light state            | 4                        |
| ADF CE Classification      | 1/1/1/1                  |
| ADF switching time         | 0.1                      |
| LiFE+ Color (yes/no)       | No                       |
| Grinding function (yes/no) | Yes                      |
| Supplied air regulator     | FA Pressure Flow Control |