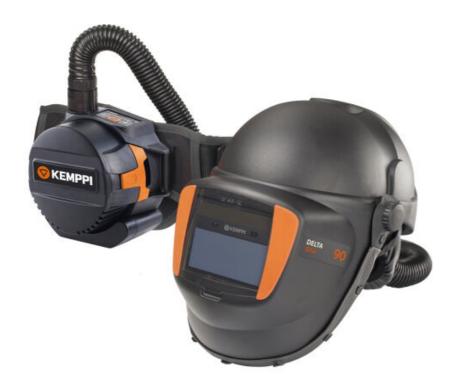

## Delta 90 SFA

## Delta 90 SFA

| Product code               | 9873310          |
|----------------------------|------------------|
| Weight                     | 634 g            |
| Operating temperature      | -5+55 °C <80% Rh |
| EN 175                     | В                |
| EN 12941                   | TH2              |
| AS/NZS 1716                | P1               |
| Welding filter             | SA 60B           |
| View size                  | 97 x 47 mm       |
| Filter dimension           | 110 x 90 mm      |
| Shade range                | 9-13             |
| ADF light state            | 4                |
| ADF CE Classification      | 1/1/1/1          |
| LiFE+ Color (yes/no)       | No               |
| Grinding function (yes/no) | Yes              |
| PAPR                       | FA Flow Control  |

Delta 90 SFA 04052024