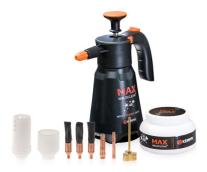

## OVERVIEW

Convert your TIG welding torch to cleaning mode using the MAX WeldClean Starter Kits. The kits include all the necessary torch brush conversion parts, a cleaning solution dispensing tub with a screw-type lid, a neutralizing fluid pump spray bottle, and assembly instructions.