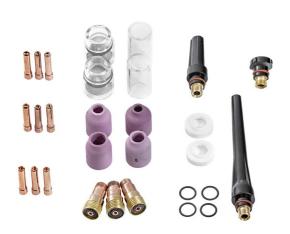

#### **BENEFITS**

Kemppi's genuine PRO consumable starter kits include a complete set of consumables for your TIG welding applications. They include multiple-sized nozzles, glass nozzles, lenses, collets and collect bodies ready to be used with small or large torch bodies.

The kits come complete with a pre-labeled cartoon box for convenient storage and easy re-ordering. By selecting Kemppi TIG consumables you will receive the durability and performance that you need.

PRO KIT 3/8-32 is for large torch bodies.

### **OVERVIEW**

| CODE      | DESCRIPTION                  | AMOUNT |
|-----------|------------------------------|--------|
| 7990780   | GAS NOZZLE LENS 5 S          | 1      |
| 7990781   | GAS NOZZLE LENS 6 S          | 1      |
| 7990782   | GAS NOZZLE LENS 7 S          | 1      |
| 7990779   | GAS NOZZLE LENS 4 S          | 1      |
| 7990655   | COLLET SHORT 1.6 L           | 3      |
| 7990656   | COLLET SHORT 2.4 L           | 3      |
| 7990657   | COLLET SHORT 3.2 L           | 3      |
| SP015842  | COLLET BODY LENS SHORT 1.6 L | 1      |
| SP015843  | COLLET BODY LENS SHORT 2.4 L | 1      |
| SP015844  | COLLET BODY LENS SHORT 3.2 L | 1      |
| SP9580267 | INSULATOR CUP L              | 1      |
| SP015849  | INSULATOR SPECIAL L          | 2      |
| 7990731   | BACK CAP SHORT L             | 1      |
| 7990735   | BACK CAP MEDIUM L            | 1      |
| 7990741   | BACK CAP LONG L              | 1      |
| SP015847  | GAS NOZZLE GLASS STRAIGHT    | 2      |
| SP015848  | GAS NOZZLE GLASS 15/20MM     | 2      |
| SP009746  | O RING GAS NOZZLE GLASS      | 4      |
| SP015851  | MESH GAS NOZZLE GLASS        | 2      |