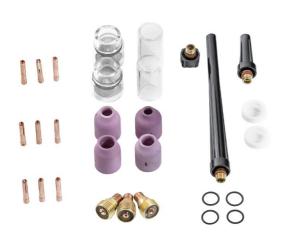

#### **VANTAGGI**

Kemppi's genuine PRO consumable starter kits include a complete set of consumables for your TIG welding applications. They include multiple-sized nozzles, glass nozzles, lenses, collets and collect bodies ready to be used with small or large torch bodies.

The kits come complete with a pre-labeled cartoon box for convenient storage and easy re-ordering. By selecting Kemppi TIG consumables you will receive the durability and performance that you need.

PRO KIT 5/16-24 is for small torch bodies.

### **PANORAMICA**

| CODE      | DESCRIPTION                  | AMOUNT |
|-----------|------------------------------|--------|
| 7990635   | COLLET 1.0 S                 | 3      |
| 7990636   | COLLET 1.6 S                 | 3      |
| 7990637   | COLLET 2.4 S                 | 3      |
| SP9878013 | INSULATOR S                  | 2      |
| 7990730   | BACK CAP SHORT S             | 1      |
| 7990734   | BACK CAP MEDIUM S            | 1      |
| 7990740   | BACK CAP MEDIUM L            | 1      |
| 7990700   | COLLET BODY LENS SHORT 1.0 L | 1      |
| 7990701   | COLLET BODY LENS SHORT 1.6 L | 1      |
| 7990702   | COLLET BODY LENS SHORT 2.4 L | 1      |
| 7990779   | GAS NOZZLE 4 S               | 1      |
| 7990780   | GAS NOZZLE 5 S               | 1      |
| 7990781   | GAS NOZZLE 6 S               | 1      |
| 7990782   | GAS NOZZLE 7 S               | 1      |
| SP015847  | GAS NOZZLE GLASS STRAIGHT    | 2      |
| SP015848  | GAS NOZZLE GLASS 15/20MM     | 2      |
| SP009746  | O RING GAS NOZZLE GLASS      | 4      |
| SP015851  | MESH GAS NOZZLE GLASS        | 2      |