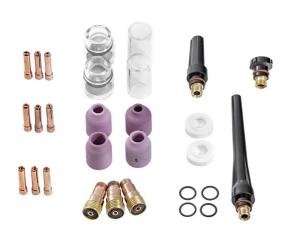

#### **VOORDELEN**

Kemppi's genuine PRO consumable starter kits include a complete set of consumables for your TIG welding applications. They include multiple-sized nozzles, glass nozzles, lenses, collets and collect bodies ready to be used with small or large torch bodies.

The kits come complete with a pre-labeled cartoon box for convenient storage and easy re-ordering. By selecting Kemppi TIG consumables you will receive the durability and performance that you need.

PRO KIT 3/8-32 is for large torch bodies.

## **OVERZICHT**

| CODE      | DESCRIPTION                  | AMOUNT |
|-----------|------------------------------|--------|
| 7990780   | GAS NOZZLE LENS 5 S          | 1      |
| 7990781   | GAS NOZZLE LENS 6 S          | 1      |
| 7990782   | GAS NOZZLE LENS 7 S          | 1      |
| 7990779   | GAS NOZZLE LENS 4 S          | 1      |
| 7990655   | COLLET SHORT 1.6 L           | 3      |
| 7990656   | COLLET SHORT 2.4 L           | 3      |
| 7990657   | COLLET SHORT 3.2 L           | 3      |
| SP015842  | COLLET BODY LENS SHORT 1.6 L | 1      |
| SP015843  | COLLET BODY LENS SHORT 2.4 L | 1      |
| SP015844  | COLLET BODY LENS SHORT 3.2 L | 1      |
| SP9580267 | INSULATOR CUP L              | 1      |
| SP015849  | INSULATOR SPECIAL L          | 2      |
| 7990731   | BACK CAP SHORT L             | 1      |
| 7990735   | BACK CAP MEDIUM L            | 1      |
| 7990741   | BACK CAP LONG L              | 1      |
| SP015847  | GAS NOZZLE GLASS STRAIGHT    | 2      |
| SP015848  | GAS NOZZLE GLASS 15/20MM     | 2      |
| SP009746  | O RING GAS NOZZLE GLASS      | 4      |
| SP015851  | MESH GAS NOZZLE GLASS        | 2      |