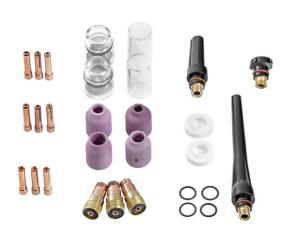

#### 优势

Kemppi's genuine PRO consumable starter kits include a complete set of consumables for your TIG welding applications. They include multiple-sized nozzles, glass nozzles, lenses, collets and collect bodies ready to be used with small or large torch bodies

The kits come complete with a pre-labeled cartoon box for convenient storage and easy re-ordering. By selecting Kemppi TIG consumables you will receive the durability and performance that you need.

PRO KIT 3/8-32 is for large torch bodies.

### 概览

| CODE      | DESCRIPTION                  | AMOUNT |
|-----------|------------------------------|--------|
| 7990780   | GAS NOZZLE LENS 5 S          | 1      |
| 7990781   | GAS NOZZLE LENS 6 S          | 1      |
| 7990782   | GAS NOZZLE LENS 7 S          | 1      |
| 7990779   | GAS NOZZLE LENS 4 S          | 1      |
| 7990655   | COLLET SHORT 1.6 L           | 3      |
| 7990656   | COLLET SHORT 2.4 L           | 3      |
| 7990657   | COLLET SHORT 3.2 L           | 3      |
| SP015842  | COLLET BODY LENS SHORT 1.6 L | 1      |
| SP015843  | COLLET BODY LENS SHORT 2.4 L | 1      |
| SP015844  | COLLET BODY LENS SHORT 3.2 L | 1      |
| SP9580267 | INSULATOR CUP L              | 1      |
| SP015849  | INSULATOR SPECIAL L          | 2      |
| 7990731   | BACK CAP SHORT L             | 1      |
| 7990735   | BACK CAP MEDIUM L            | 1      |
| 7990741   | BACK CAP LONG L              | 1      |
| SP015847  | GAS NOZZLE GLASS STRAIGHT    | 2      |
| SP015848  | GAS NOZZLE GLASS 15/20MM     | 2      |
| SP009746  | O RING GAS NOZZLE GLASS      | 4      |
| SP015851  | MESH GAS NOZZLE GLASS        | 2      |