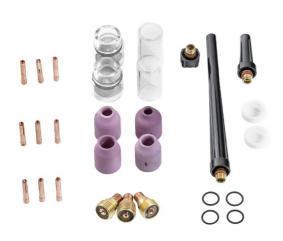

#### 优势

Kemppi's genuine PRO consumable starter kits include a complete set of consumables for your TIG welding applications. They include multiple-sized nozzles, glass nozzles, lenses, collets and collect bodies ready to be used with small or large torch bodies

The kits come complete with a pre-labeled cartoon box for convenient storage and easy re-ordering. By selecting Kemppi TIG consumables you will receive the durability and performance that you need.

PRO KIT 5/16-24 is for small torch bodies.

### 概览

| CODE      | DESCRIPTION                  | AMOUNT |
|-----------|------------------------------|--------|
| 7990635   | COLLET 1.0 S                 | 3      |
| 7990636   | COLLET 1.6 S                 | 3      |
| 7990637   | COLLET 2.4 S                 | 3      |
| SP9878013 | INSULATOR S                  | 2      |
| 7990730   | BACK CAP SHORT S             | 1      |
| 7990734   | BACK CAP MEDIUM S            | 1      |
| 7990740   | BACK CAP MEDIUM L            | 1      |
| 7990700   | COLLET BODY LENS SHORT 1.0 L | 1      |
| 7990701   | COLLET BODY LENS SHORT 1.6 L | 1      |
| 7990702   | COLLET BODY LENS SHORT 2.4 L | 1      |
| 7990779   | GAS NOZZLE 4 S               | 1      |
| 7990780   | GAS NOZZLE 5 S               | 1      |
| 7990781   | GAS NOZZLE 6 S               | 1      |
| 7990782   | GAS NOZZLE 7 S               | 1      |
| SP015847  | GAS NOZZLE GLASS STRAIGHT    | 2      |
| SP015848  | GAS NOZZLE GLASS 15/20MM     | 2      |
| SP009746  | O RING GAS NOZZLE GLASS      | 4      |
| SP015851  | MESH GAS NOZZLE GLASS        | 2      |