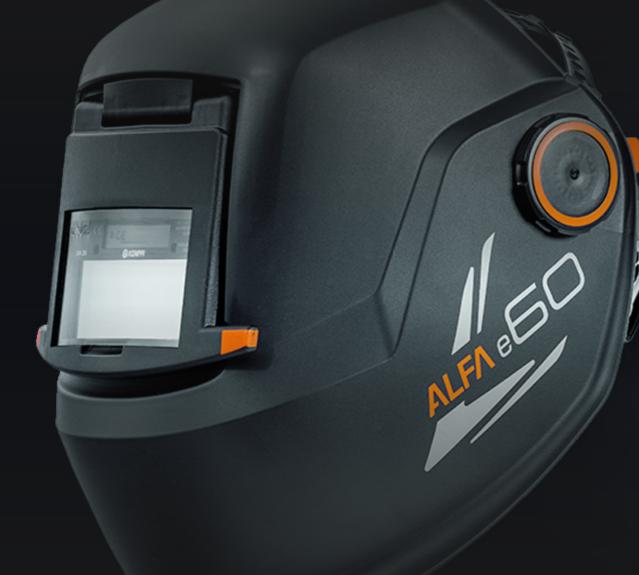

# ALFA

LIGHTWEIGHT WELDING MASK WITH PERFECT BALANCE

Designed for welders

#### Alfa e60A

| Product code               | 9873021             |
|----------------------------|---------------------|
| Weight                     | 490 g               |
| Operating temperature      | – 5 + 55 °C <80% Rh |
| EN 175                     | В                   |
| Welding filter             | SA 35               |
| View size                  | 96 x 35 mm          |
| Filter dimension           | 110 x 61 mm         |
| Shade range                | 9-13                |
| ADF light state            | 4                   |
| ADF CE Classification      | 1/1/1/2             |
| ADF switching time         | 0.1 ms              |
| LiFE+ Color (yes/no)       | No                  |
| Grinding function (yes/no) | No                  |

#### Alfa e60P

| Product code               | 9873020             |
|----------------------------|---------------------|
| Weight                     | 470 g               |
| Operating temperature      | – 5 + 55 °C <80% Rh |
| EN 175                     | В                   |
| Welding filter             | Passive             |
| View size                  | 99 x 52 mm          |
| Filter dimension           | 110 x 60 mm         |
| Shade range                | 11                  |
| LiFE+ Color (yes/no)       | No                  |
| Grinding function (yes/no) | No                  |