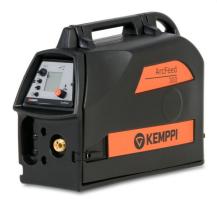

## ArcFeed 300 RC

## ArcFeed 300 RC

| Alcreeu 300 KC                                     |                                                                                                                |
|----------------------------------------------------|----------------------------------------------------------------------------------------------------------------|
| Product code                                       | 6120301                                                                                                        |
| Output 100% ED                                     | 300 A                                                                                                          |
| Wire feed mechanism                                | 4-roll                                                                                                         |
| Wire feed speed adjustment                         | 012.5 m/min (with large drive roll)<br>09 m/min (with small drive roll)<br>012.5 m/min (with large drive roll) |
| Rated power                                        | 150 W                                                                                                          |
| Gun connection                                     | Euro                                                                                                           |
| Wire spool diameter, max.                          | 300 mm                                                                                                         |
| Filler wire sizes (Cored filler wires)             | 1.22.4 mm                                                                                                      |
| Filler wire sizes (Self-shielded flux-cored wires) | 1.62.4 mm                                                                                                      |
| Filler wire sizes (Solid wires)                    | 1.01.6 mm                                                                                                      |
| Operating temperature range                        | -20 +40 °C                                                                                                     |
| External dimensions LxWxH                          | 590 × 240 × 445 mm                                                                                             |
| Weight (no accessories)                            | 15 kg                                                                                                          |
| Degree of protection                               | IP23S                                                                                                          |