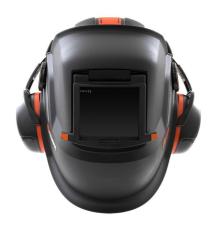

## Beta e90P SH kit - beta e90p complete kit with beta e397 hard hat, beta e90p sh welding mask and kask earmuffs

## **OVERVIEW**

Beta e90P SH kit with Beta e397 hard hat, Beta e90P SH welding mask and Kask earmuffs. A complete set is an easy solution for welding work and provides an ability to remove it quickly in order to continue with other work tasks while wearing the hard hat.