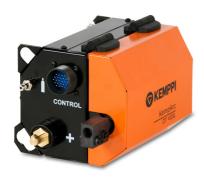

## **DT400L Wire feeder**

## **OVERVIEW**

Wire feeder for automated welding with a reliable 4-roll wire feed mechanism and full metal feed rolls. DT400 can be mounted on the back of the robot arm or integrated with any mechanized welding system. A separate attachment bracket is required for mounting the wire feeder on robot. Wire feeder with Euro connector is available in right and left hand models (L) and PowerPin version is available in left hand version.