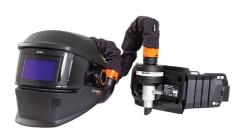

## **OVERVIEW**

Gamma GTH3 SFA Airline features the automatic welding lens SA 60 ADF. Connected to a certified breathing air source via an airline and belt-mounted regulator RSA 230, Gamma GTH3 Airline models provide an alternative to the battery powered systems.

## Gamma GTH3 SFA Airline

| Product code               | 9873150          |
|----------------------------|------------------|
| Weight                     | 1002 g           |
| Operating temperature      | -5+55 °C <80% Rh |
| EN 175                     | В                |
| Welding filter             | SA 60            |
| View size                  | 102 x 60 mm      |
| Filter dimension           | Customized       |
| Shade range                | 5, 8, 9-13       |
| ADF light state            | 4                |
| ADF CE Classification      | 1/1/1/2          |
| ADF switching time         | 0.1 ms           |
| LiFE+ Color (yes/no)       | Yes              |
| Grinding function (yes/no) | No               |
| Supplied air regulator     | RSA 230          |
|                            |                  |