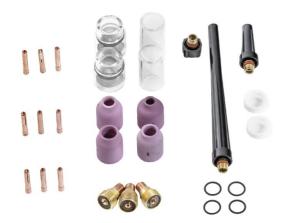

### BENEFITS

Kemppi's genuine PRO consumable starter kits include a complete set of consumables for your TIG welding applications. They include multiple-sized nozzles, glass nozzles, lenses, collets and collect bodies ready to be used with small or large torch bodies.

The kits come complete with a pre-labeled cartoon box for convenient storage and easy re-ordering. By selecting Kemppi TIG consumables you will receive the durability and performance that you need.

PRO KIT 5/16-24 is for small torch bodies.

#### OVERVIEW

| CODE      | DESCRIPTION                  | AMOUNT |
|-----------|------------------------------|--------|
|           |                              |        |
| 7990635   | COLLET 1.0 S                 | 3      |
| 7990636   | COLLET 1.6 S                 | 3      |
| 7990637   | COLLET 2.4 S                 | 3      |
| SP9878013 | INSULATOR S                  | 2      |
| 7990730   | BACK CAP SHORT S             | 1      |
| 7990734   | BACK CAP MEDIUM S            | 1      |
| 7990740   | BACK CAP MEDIUM L            | 1      |
| 7990700   | COLLET BODY LENS SHORT 1.0 L | 1      |
| 7990701   | COLLET BODY LENS SHORT 1.6 L | 1      |
| 7990702   | COLLET BODY LENS SHORT 2.4 L | 1      |
| 7990779   | GAS NOZZLE 4 S               | 1      |
| 7990780   | GAS NOZZLE 5 S               | 1      |
| 7990781   | GAS NOZZLE 6 S               | 1      |
| 7990782   | GAS NOZZLE 7 S               | 1      |
| SP015847  | GAS NOZZLE GLASS STRAIGHT    | 2      |
| SP015848  | GAS NOZZLE GLASS 15/20MM     | 2      |
| SP009746  | O RING GAS NOZZLE GLASS      | 4      |
| SP015851  | MESH GAS NOZZLE GLASS        | 2      |
|           |                              |        |