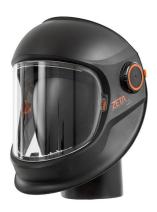

## **OVERVIEW**

Zeta G200 grinding helmet offers full face and eye protection for grinding and inspection. A wide visor and lightweight design improve work ergonomics and visibility. The Zeta grinding helmet has a large 200 mm (in height) visor with a 180° horizontal view.